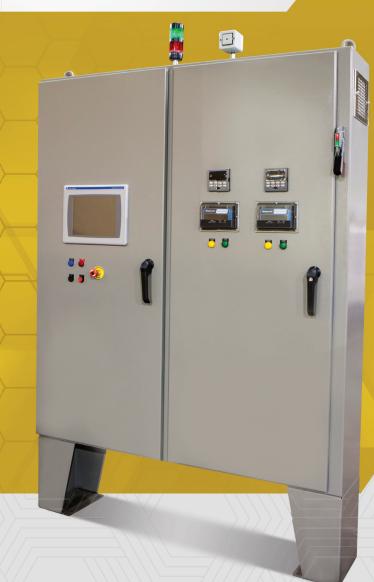

### **DESIGN**

- Engineered Systems
- · CAD Designed with Embedded BOM
- NFPA-NEC Design Standards
- UL Listing on Request

## FABRICATE

- · CAD Panel Layouts
- Expansion Space
- Efficient Layout/Flow
- Easily Serviceable