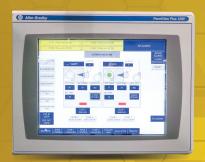

#### **DEVELOP**

- Customer Input
- · Recipe Management
- Device Selection
- · Intuitive/Logical Operator Screens