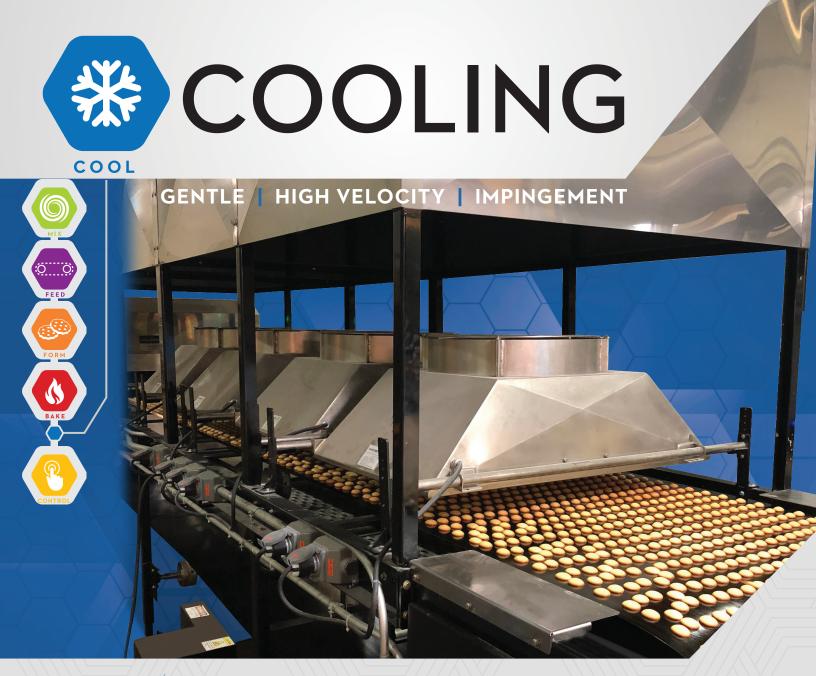

# **総COOLING**

COOL

# **COOLING TUNNELS**

- · All Stainless steel, wash-down design
- Modular design for efficient installation
- Removable duct panels based on cooling configuration and sanitation
- · Chill decks with independent controls available

#### **COOLING TUNNELS**

- · All Stainless steel, wash-down design
- Modular design for efficient installation
- Removable duct panels based on cooling configuration and sanitation
- · Chill decks with independent controls available

# **EXHAUST HOODS**

- Stainless steel construction
- Integrated into conveyor design
- Efficient, high output exhaust fan with VFD option