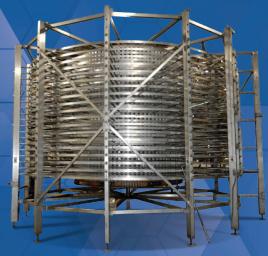

## SPIRAL COOLERS

- Direct drive system
- Fully automated
- Efficient heat transfer
- Product uniformity