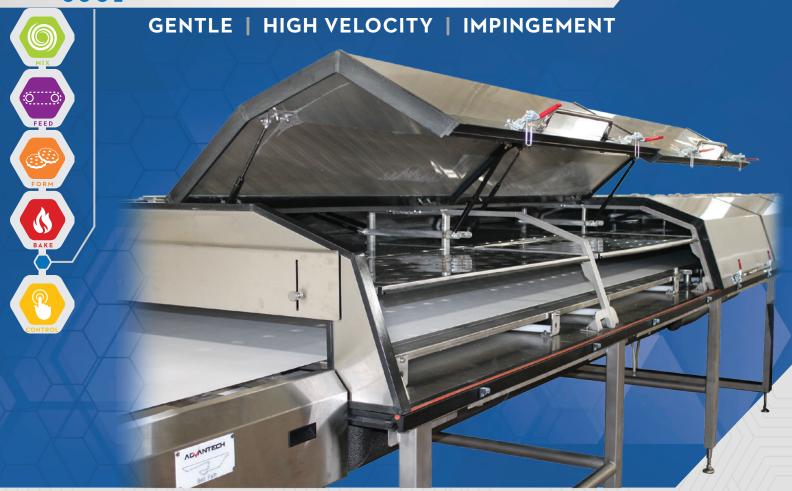

# SANITARY DESIGN

- Removable Impingement Plates
- UV Light Sanitation in Coil Area
- All Stainless Steel Construction

# **COOLING TUNNELS**

- · All Stainless steel, wash-down design
- Modular design for efficient installation
- Removable duct panels based on cooling configuration and sanitation
- · Chill decks with independent controls available

#### **COOLING TUNNELS**

- · All Stainless steel, wash-down design
- Modular design for efficient installation
- Removable duct panels based on cooling configuration and sanitation
- · Chill decks with independent controls available