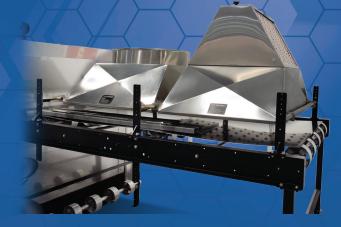

# **EXHAUST HOODS**

- Stainless steel construction
- Integrated into conveyor design
- Efficient, high output exhaust fan with VFD option

# SANITARY DESIGN

- Removable Impingement Plates
- UV Light Sanitation in Coil Area
- All Stainless Steel Construction