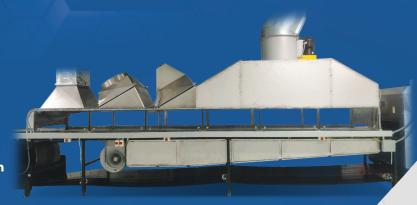

# **COOLING TUNNELS**

- · All Stainless steel, wash-down design
- Modular design for efficient installation
- Removable duct panels based on cooling configuration and sanitation
- · Chill decks with independent controls available

#### **COOLING TUNNELS**

- · All Stainless steel, wash-down design
- Modular design for efficient installation
- Removable duct panels based on cooling configuration and sanitation
- · Chill decks with independent controls available