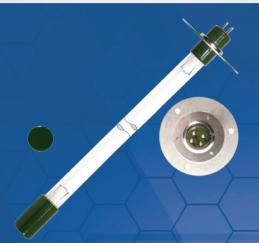

# SANITARY DESIGN

- Removable Impingement Plates
- UV Light Sanitation in Coil Area
- All Stainless Steel Construction